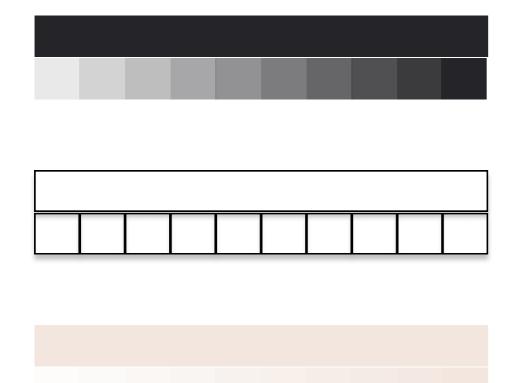

### **Main Colors**

The main color palette will cover the majority of your needs, it's intentionally small in variety so asto not dilute the brand visuals, which adds confusion.

### **Main Colors Shades**

R: 37 G: 37

B: 41

G: 255

HEX #252529

HEX #FFFFFF

B: 255

R: 242

G: 230

B: 223

HEX #F2E6DF