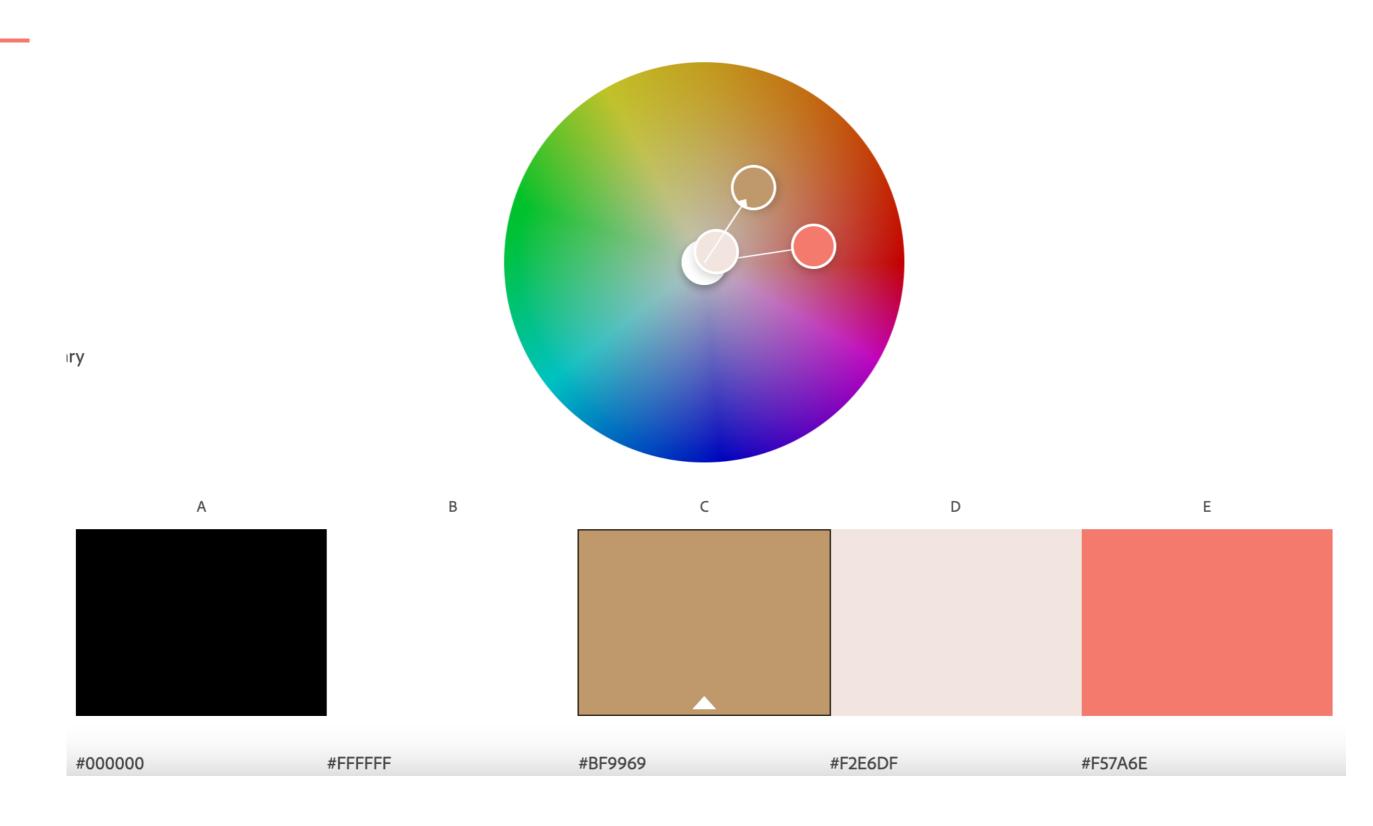

### **Main Colors**

The main color palette will cover the majority of your needs, it's intentionally small in variety so asto not dilute the brand visuals, which adds confusion.

# Colors