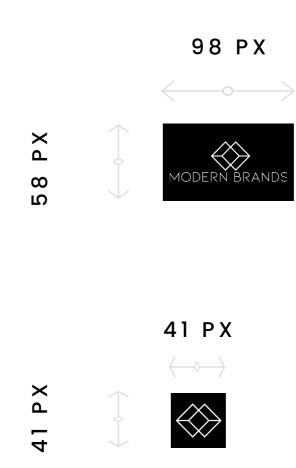

## Minimal Size

When significantly reduced, the logo will become illegible. There are the pixal size units we recommend staying within to preserve quality of the logo.